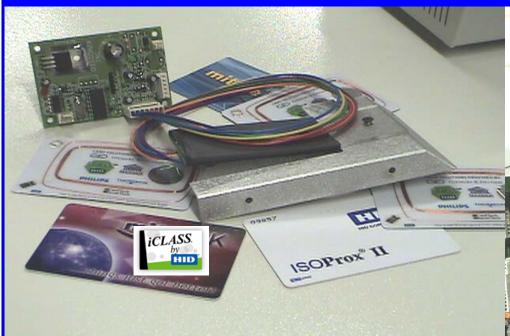

# Add Mifare, HID Prox and iCLASS Smart Card Technology To Your *Existing* Card Printer

#### **Card Format Support:**

- HID iCLASS® (13.56Mhz)
- HID Prox (125Khz)
- Mifare® 14443A (13.56Mhz)