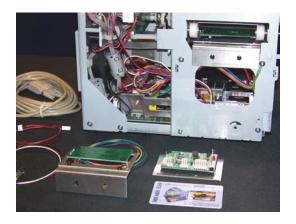

## Field upgrade contactless encoder kits for CX-120 printer

- ➤ ISO 14443, Type A (Mifare®) encoder kit D24-CX120-MIF-001
- ➤ HID iCLASS® (ISO 15693) encoder kit D24-CX120-ICL-001
- ➤ HID Prox ® (125Khz), 26-bit, decoder kit D24-CX120-PRX-001
- ➤ Combo HID Prox + iCLASS encoder kit D24-CX120-COM-001
- ➤ Combo HID Prox + Mifare encoder kit D24-CX120-COM-101

Easy Installation in 15 minutes!

1) Remove printer cover and install antenna module and bracket.

Maintain flexibility and add HID Prox, iCLASS®, or Mifare® contactless cards technology to your card printer on demand.