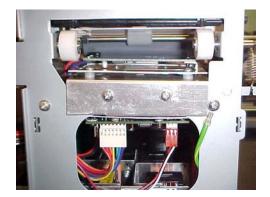

Easy Installation in 15 minutes!

1) Remove printer cover and install antenna module and bracket.

Maintain flexibility and add HID Prox, iCLASS®, or Mifare® contactless cards technology to your card printer on demand.