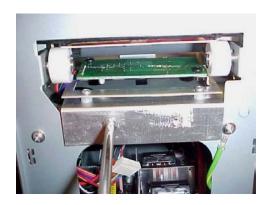

Easy Installation in 15 minutes!

1) Remove printer cover and install antenna module and bracket.

Maintain flexibility and add HID Prox, iCLASS®, or Mifare® contactless cards technology to your card printer on demand.