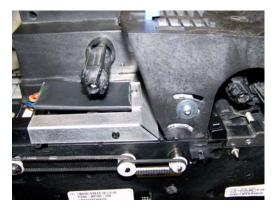

## Easy Installation in 15 minutes!

1) Remove printer cover, remove shroud, and install kit

Save cost and add HID Prox, iCLASS®, or Mifare® contactless cards technology to your existing Zebra card printers in minutes.