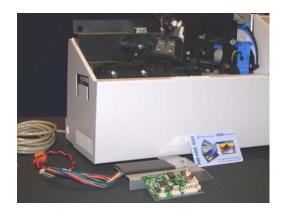

## Easy Installation in 15 minutes!

1) Remove printer cover, remove shroud, and install kit

Save cost and add HID Prox, iCLASS®, or Mifare® contactless cards technology to your existing Zebra card printers in minutes.