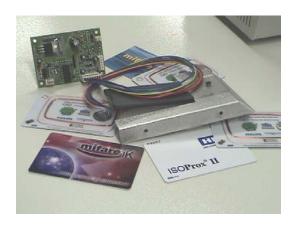

## Field upgrade contactless encoder kits for Zebra/Eltron P310/320/420/520 printer

- ➤ ISO 14443, Type A (Mifare®) encoder kit D24-ELT-MIF-001
- ► HID iCLASS® (ISO 15693) encoder kit D24-ELT-ICL-001
- ➤ HID Prox (125Khz), 26-bit, decoder kit D24-ELT-PRX-001

## Easy Installation in 15 minutes!

1) Remove printer cover, remove shroud, and install kit

Save cost and add HID Prox, iCLASS®, or Mifare® contactless cards technology to your existing Zebra card printers in minutes.