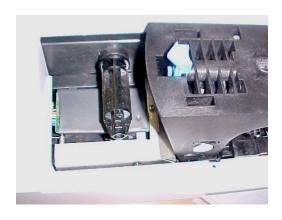

## **Easy Installation in 15 minutes!**

1) Remove printer cover, remove shroud, and install kit

Maintain flexibility and add HID Prox, iCLASS®, or Mifare® contactless cards technology to your standard Zebra P330i card printer on demand.