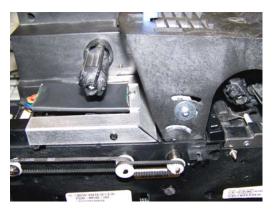

## **Easy Installation in 15 minutes!**

1) Remove printer cover, remove shroud, and install kit

Maintain flexibility and add HID Prox, iCLASS®, or Mifare® contactless cards technology to your standard Zebra P330i card printer on demand.