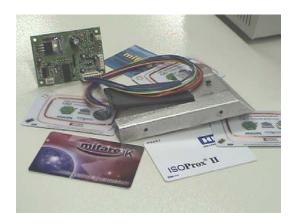

## Field upgrade contactless encoder kits for Zebra P330i printer

- ➤ ISO 14443, Type A (Mifare®) encoder kit D24-ELT-MIF-101
- ➤ HID iCLASS® (ISO 15693) encoder kit D24-ELT-ICL-101
- ➤ HID Prox (125Khz), 26-bit, decoder kit D24-ELT-PRX-101

## **Easy Installation in 15 minutes!**

1) Remove printer cover, remove shroud, and install kit

Maintain flexibility and add HID Prox, iCLASS®, or Mifare® contactless cards technology to your standard Zebra P330i card printer on demand.