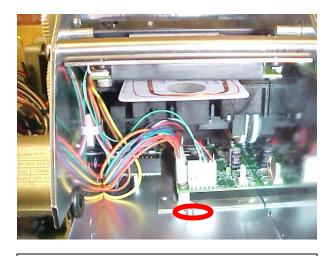

**Easy Installation in 15 minutes!** 

1) Remove printer cover, remove spacer bar, remove card hopper, and install kit

Connect all cables, remove adhesive liner and attach controller bracket to bottom of printer, behind post, as shown