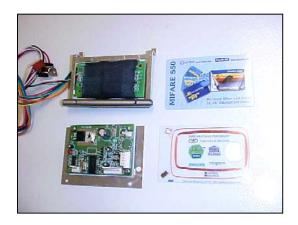

## Field upgrade contactless encoder kits for Evolis Pebble printer

- ➤ ISO 14443, Type A (Mifare®) encoder kit D24-PEB-MIF-001
- ➤ HID iCLASS® (ISO 15693) encoder kit D24-PEB-ICL-001
- ➤ HID Prox (125Khz), 26-bit, decoder kit D24-PEB-PRX-001
- ➤ Combo HID Prox + iCLASS encoder kit D24-PEB-COM-001
- ➤ Combo HID Prox + Mifare encoder kit D24-PEB-COM-101