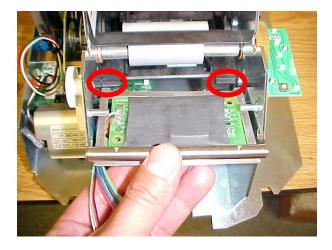

Slide encoder bracket into position and spacer bracket is engaged into mounting holes. Ensure bracket feet are resting on top of side rails. Secure spacer bar screws.